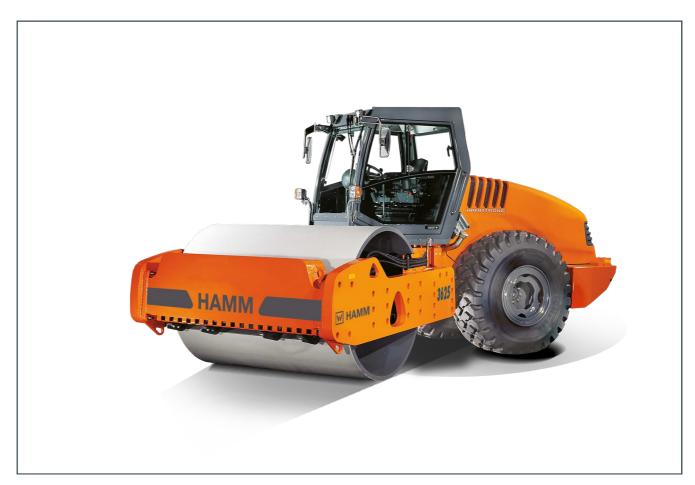

# 3625 HT

Compactor with smooth drum
Compactors Series 3000 / Series H177

### **HIGHLIGHTS 3000**

- 3-point articulation for outstanding traction and off-road mobility
- Simple, intuitive and language-neutral operation
- Electronic machine management Hammtronic
- Ergonomic driver platform with rotatable seat operating unit, adjustable driver's seat and tilting steering column
- Excellent view of the machine and the construction site

#### **EQUIPMENT**

2 armrests, 3-point articulation, Adjustable scraper, Dashboard with displays, indicator lights and switches, Automatic traction control and anti-slip control, Battery isolation switch, Control console with steering column adjustment, Operator's platform with entry from both sides, Speed preselect, Hydrostatic steering, Vibration-isolated operator's platform, Stepless hydrostatic all-wheel drive, Handrails on the operator's platform, Sound insulation

#### **OPTIONAL EQUIPMENT**

ROPS cabin, ROPS, rigid, Auxiliary heater, Radio, Protective roof, Version with additional fuel prefilter, HAMM Compaction Meter (HCM), Back-up alarm (reversing), Telematics interface, Working lights, Rotating beacon, Protective grille for lighting package, Hydraulic hose protection on front frame