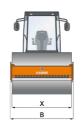

|  | Machine dimensions        |    |      |
|--|---------------------------|----|------|
|  | Total length (L)          | mm | 6355 |
|  | Width (B)                 | mm | 2490 |
|  | Total height (H)          | mm | 3065 |
|  | Drum width (X)            | mm | 2220 |
|  | Height loading, min. (Hl) | mm | 2360 |