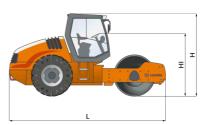

|  | Machine dimensions        |    |      |
|--|---------------------------|----|------|
|  | Total length (L)          | mm | 6355 |
|  | Width (B)                 | mm | 2490 |
|  | Total height (H)          | mm | 3065 |
|  | Drum width (X)            | mm | 2220 |
|  | Height loading, min. (Hl) | mm | 2360 |